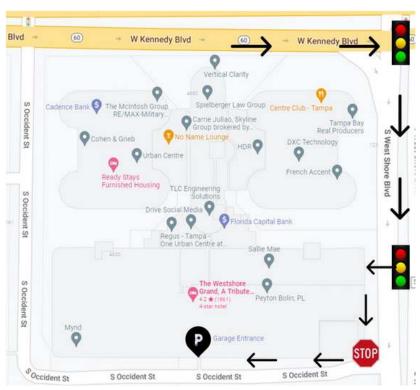

## **Parking**

**Self-Parking:** Parking is located on floors 2 through 5 in the parking garage attached to the back of the hotel.

Guests will need to turn south on Occident or Westshore from Kennedy Blvd to access parking garage entrance. (See map)

**Valet:** Located in the hotel's porte-cochère at the main entrance.

\$14 for daily parking / \$28 for overnight parking Unlimited in and out privileges

**Wireless Internet:** Complimentary Wireless Internet offered to our guests throughout hotel rooms & 1st floor lobby